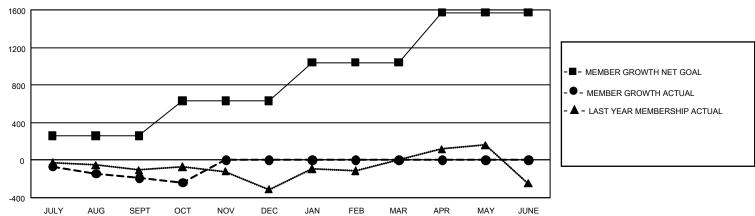

## GMT Constitutional Area 4, Group F

REPORT DOES NOT INCLUDE CLUBS IN UNDISTRICTED AREAS.

| Clubs                 |               |           |               | Members               |                           |                         |                                              |
|-----------------------|---------------|-----------|---------------|-----------------------|---------------------------|-------------------------|----------------------------------------------|
| RESULTS FOR 2022-2023 |               |           |               | RESULTS FOR 2022-2023 |                           |                         |                                              |
| QUARTER               | NEW CLUB GOAL | NEW CLUBS | DROPPED CLUBS | QUARTER M             | MEMBER GROWTH NET<br>GOAL | MEMBER GROWTH<br>ACTUAL | DROPPED MEMBERS ACTUAL (including transfers) |
| JULY/AUG/SEPT         | 33            | 1         | 6             | JULY/AUG/SEP          | T 257                     | 623                     | 721                                          |
| OCT/NOV/DEC           | 42            | 0         | 1             | OCT/NOV/DEC           | 374                       | 316                     | 328                                          |
| JAN/FEB/MAR           | 45            | 0         | 0             | JAN/FEB/MAR           | 409                       | 0                       | 0                                            |
| APR/MAY/JUNE          | 54            | 0         | 0             | APR/MAY/JUNE          | 531                       | 0                       | 0                                            |