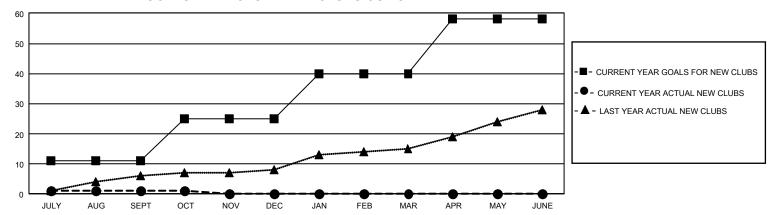

## GMT Constitutional Area 4, Group F

REPORT DOES NOT INCLUDE CLUBS IN UNDISTRICTED AREAS.

| Clubs                 |               |           |               | Members               |                           |                         |                                              |
|-----------------------|---------------|-----------|---------------|-----------------------|---------------------------|-------------------------|----------------------------------------------|
| RESULTS FOR 2022-2023 |               |           |               | RESULTS FOR 2022-2023 |                           |                         |                                              |
| QUARTER               | NEW CLUB GOAL | NEW CLUBS | DROPPED CLUBS | QUARTER M             | MEMBER GROWTH NET<br>GOAL | MEMBER GROWTH<br>ACTUAL | DROPPED MEMBERS ACTUAL (including transfers) |
| JULY/AUG/SEPT         | 33            | 1         | 6             | JULY/AUG/SEP          | T 257                     | 623                     | 721                                          |
| OCT/NOV/DEC           | 42            | 0         | 1             | OCT/NOV/DEC           | 374                       | 316                     | 328                                          |
| JAN/FEB/MAR           | 45            | 0         | 0             | JAN/FEB/MAR           | 409                       | 0                       | 0                                            |
| APR/MAY/JUNE          | 54            | 0         | 0             | APR/MAY/JUNE          | 531                       | 0                       | 0                                            |